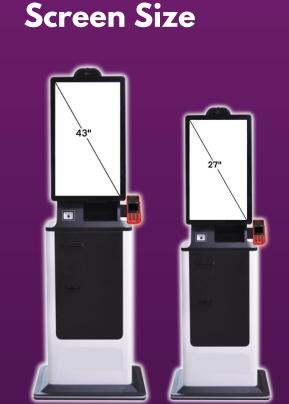

# **SELF-SERVICE KIOSK**

Introducing Proaddo's self-service kiosk with a Full HD Display, customizable content, and remote management, it's your dynamic solution for captivating audiences effortlessly.