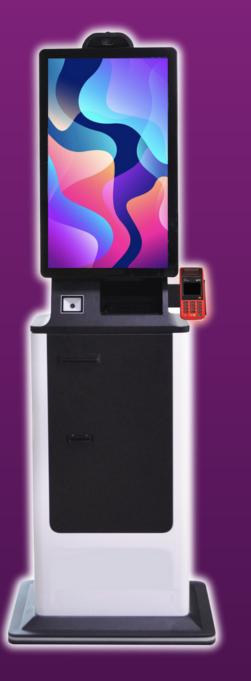

# **SELF-SERVICE KIOSK**

Introducing Proaddo's self-service kiosk with a Full HD Display, customizable content, and remote management, it's your dynamic solution for captivating audiences effortlessly.