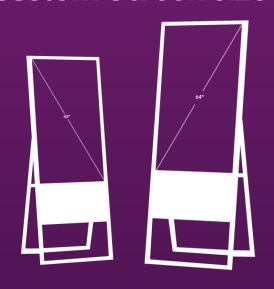

# FRAME DIGITAL STANDEE

Proaddo Elegant Slim is a movable and simple-to-use 43" A-frame digital standee with a built-in player for remote content display through CMS. Present Promos & Offers In A Clever Way Right Now.