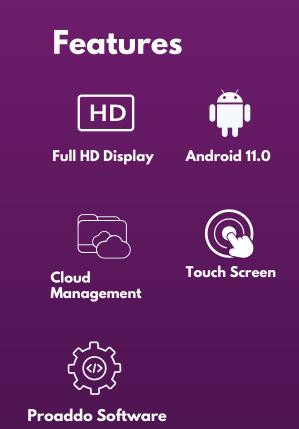

# **SELF-SERVICE KIOSK**

Introducing Proaddo's self-service kiosk with a Full HD Display, customizable content, and remote management, it's your dynamic solution for captivating audiences effortlessly.