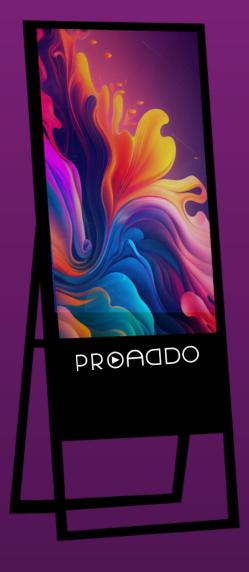

# FRAME DIGITAL STANDEE

Proaddo Elegant Slim is a movable and simple-to-use 43" A-frame digital standee with a built-in player for remote content display through CMS. Present Promos & Offers In A Clever Way Right Now.