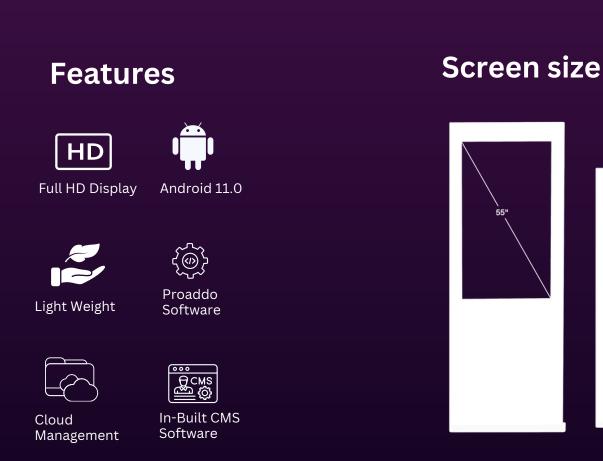

# PROADO

One window, a million possibilities





# WALL MOUNT LED PANEL



Proaddo offers a large selection of commercial displays. Experience immersive viewing and excellent audio quality. We offer solutions for every type of display application, with screen sizes

# ranging from 32" to 55". Screen size **Features**



HD









### **DIGITAL STANDEE**



Digital standees with personalized branding. In India, we offer you Commercial Grade Displays. Full visual experience combined with excellent audio quality. gives you the greatest quality as well.















# **SELF-SERVICE KIOSK**



Introducing Proaddo's self-service kiosk with a Full HD Display, customizable content, and remote management, it's your dynamic solution for captivating audiences effortlessly.





# INTERACTIVE PANEL



Our Interactive Flat Panel Display will improve the sensation of your interaction. provides you with cuttingedge, high-quality display technology. also offers comprehensive digital signage display software

#### **Features**



**Toughened Glass** 















# FRAME DIGITAL STANDEE



Proaddo Elegant Slim is a movable and simple-to-use 43" A-frame digital standee with a built-in player for remote content display through CMS. Present Promos & Offers In A Clever Way Right Now.

#### **Features**













#### **Custom Screen size**



## VI